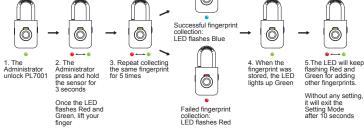

## V. Operation Instructions Set Up The First Administrator's Fingerprint

Remarks: 1. The first and second fingerprints are the administrators by default. 2. One of the administrators fingerprint will be need to authorize when adding fingerprints.