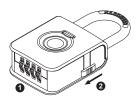

#### Emergency Unlock

Scramble the Dials to the combination you've set
 Press the release button to unlock