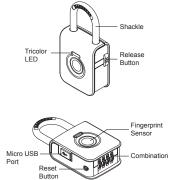

#### Setting Your Own Combination

- Turn the Reset Button 90° clockwise
  Scramble the Dials to set your own combination
  Turn the Reset Button 90° counterclockwise back to
  its original position

Your lock is now ready to open at its new combination

#### Emergency Unlock

Scramble the Dials to the combination you've set
 Press the release button to unlock