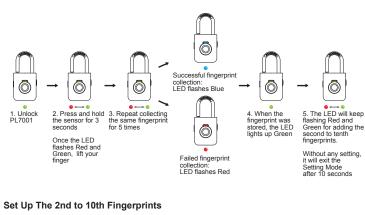

## V. Operation Instructions Set Up The First Administrator's Fingerprint

Remarks: 1. The first and second fingerprints are the administrators by default. 2. One of the administrators fingerprint will be need to authorize when adding fingerprints.