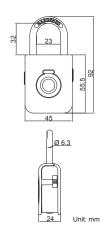

## **III. Specifications**

| Model                 | PL7001 Fingerprint Padlock      |  |
|-----------------------|---------------------------------|--|
| Battery               | 50mAh 3.7V                      |  |
| Battery Life          | Up to 1,500 times operations    |  |
| Idle Mode             | Standby over 130 days           |  |
| Micro USB Input       | DC 5V / 500mA                   |  |
| Operation Temp        | -20°C ~ 70°C                    |  |
| Storage Temp          | -40°C ~ 85°C                    |  |
| Body Material         | Zinc Alloy, Hardened Steel      |  |
| Weight                | Net: 206g / Gross: 350g         |  |
| Unlock Mechanism      | Fingerprint / 4-digit pass code |  |
| Groups of Fingerprint | Stores up to 10 fingerprints    |  |