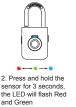

## V. Operation Instructions Set Up The First Administrator's Fingerprint

Remarks: 1. The first and second fingerprints are the administrators by default. 2. One of the administrators fingerprint will be need to authorize when adding fingerprints.

#### Setting Mode

| Description                                                                | LED Indications              | Sound Effect  |
|----------------------------------------------------------------------------|------------------------------|---------------|
| Press and hold the<br>sensor for 3 seconds<br>to enter the Setting<br>Mode | Flash<br>Green and Red       | 1 Short beep  |
| Successful fingerprint collection                                          | Lighting Blue<br>for 0.5 sec | 1 Short beep  |
| Failed fingerprint collection                                              | Flash Red<br>3 times         | 3 Short beeps |
| Fingerprint stored successfully                                            | Lighting Green<br>for 1 sec  | 1 Long beep   |
| Without any settings,<br>it will exit the Setting<br>Mode after 10 seconds | Green and Red<br>LED off     | -             |