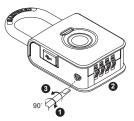

#### Setting Your Own Combination

- Turn the Reset Button 90° clockwise
  Scramble the Dials to set your own combination
  Turn the Reset Button 90° counterclockwise back to
  its original position

Your lock is now ready to open at its new combination