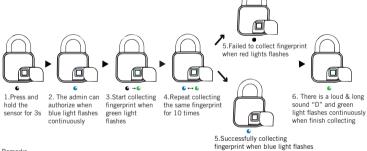

## IV. How to Collecting The 2nd to 10th Fingerprints

- Remarks

  1. The first and second fingerprints are the admins by default

  2. One of the admins fingerprint will be needed to authorize when adding fingerprints