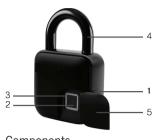

### Components

1.USB Port 2. Fingerprint Sensor

3.LED Light 4.Shackle

5.Dust Cover