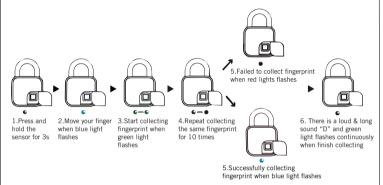

-------------------------|
| Red light flashes        | Low power                               |
| Red light on             | Recharging                              |
| Light off                | Completely Charged                      |
| Green light flash        | Fingerprint collection mode             |
| Green light always on    | Successful to collect fingerprint       |
| Blue light always on     | Administrator fingerprint authorization |
| Green light flashes fast | Unlock successfully                     |
| Red light always on      | Delete fingerprint mode                 |
| Red light flash          | Failed to collect fingerprint           |
|                          |                                         |

## III. How to Collect The First Administrator's Fingerprint



## IV. How to Collecting The 2nd to 10th Fingerprints



- Remarks

  1. The first and second fingerprints are the admins by default

  2. One of the admins fingerprint will be needed to authorize when adding fingerprints

## V. How to Delete Fingerprints



1. Press and hold the sensor for 6s-10s when the light turns red and move the fingerprint



2. Use one of the admins' fingerprints to authorize



3. Fingerprints deleted when there is a long sound and green light flashes

### VI.Specifications

Support 360 degree angle fingerprint recognize Resolution: 508DPI ESD:+/-12kV air,+/-8kV contact FRR: <1% FAR: <0.002% Recognize time: <300mS Battery: 3.7V 300mAh Charger: 5V 200MA

Remarks: Only the administrator can delete the fingerprint and delete all the fingerprints at one time

VII.Lo