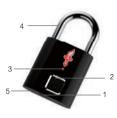

#### I . USB Interface:

The product is charged by USB. Please fully charge the product for the first time.

- Components: 1. USB Port 3. LED 5.TSA keyhole
- 2. Fingerprint Sensor 4. Shackle