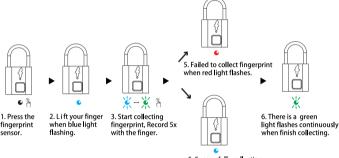

#### III. How to Collect the First Fingerprint

5. Successfully collecting fingerprint when blue light flashes.

# IV. How to Collect The 2nd to 10th Fingerprints

- nemarks: 1. The first and second fingerprints are the admins by default. 2. One of the admins fingerprint will be need to authorize when adding fingerprints.