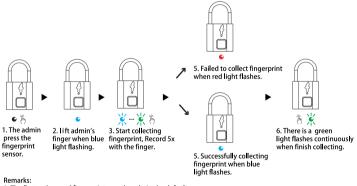

#### III. How to Collect the First Fingerprint

5. Successfully collecting fingerprint when blue light flashes.