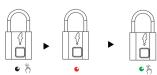

#### V. How to Delete Fingerprints

1. The admin

2. Lift admin's press the finger when red fingerprint sensor. light flashing. 3.Press again, the green light will be on, all the fingerprints deleted successfully.